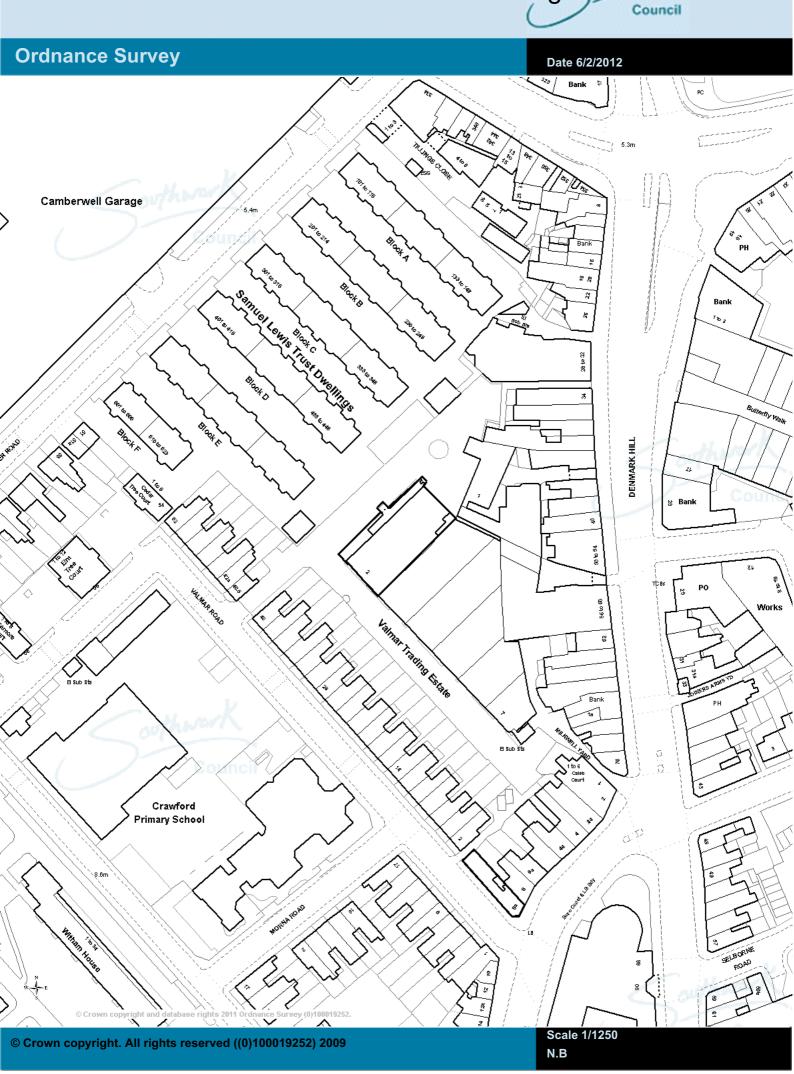

### 12 ITEMS ON AGENDA OF THE CAMBERWELL CC

on Wednesday 15 February 2012

| Appl. Type<br>Site UNIT 2 191-19                                                                                        | Full Planning Permission<br>9 SOUTHAMPTON WAY LONDON SE5 7EJ                                                                                                                                                                                                                            | Reg. No.<br>TP No.<br>Ward<br>Officer | 11-AP-4053<br>TP/2247-54<br>Brunswick Park<br>Becky Baker    |
|-------------------------------------------------------------------------------------------------------------------------|-----------------------------------------------------------------------------------------------------------------------------------------------------------------------------------------------------------------------------------------------------------------------------------------|---------------------------------------|--------------------------------------------------------------|
| <b>Recommendation</b><br><b>Proposal</b><br>Use of premises as a                                                        | GRANT PERMISSION<br>place of worship (Use Class D1) and removal of two windows to ground fl                                                                                                                                                                                             |                                       | <b>m 6.1</b><br>vation.                                      |
| Appl. Type<br>Site 8A AND B CO                                                                                          | Full Planning Permission<br>LDHARBOUR LANE, LONDON, SE5 9PR                                                                                                                                                                                                                             | Reg. No.<br>TP No.<br>Ward<br>Officer | 11-AP-3030<br>TP/2510-8A<br>Camberwell Green<br>Becky Baker  |
|                                                                                                                         | <b>GRANT PERMISSION</b><br>Il floor to the rear extension and alterations to elevations at ground, first and<br>floors to 2 x1 bedroom flats, 1 x 2 bedroom flat and a studio flat.                                                                                                     |                                       | m 6.2                                                        |
| Appl. Type<br>Site UNIT 2, VALM                                                                                         | Full Planning Permission<br>IAR TRADING ESTATE, VALMAR ROAD, LONDON, SE5 9NW                                                                                                                                                                                                            | Reg. No.<br>TP No.<br>Ward<br>Officer | 11-AP-3603<br>TP/2058-A<br>Camberwell Green<br>Becky Baker   |
|                                                                                                                         | GRANT PERMISSION<br>B1(c) (Light Industrial) to a micro brewery (use class B2 General Industria<br>ar extension, extension at basement level to front of building and refurbishing                                                                                                      | l), erection of                       |                                                              |
| Appl. Type<br>Site GROUND FLC<br>6AL                                                                                    | S.73 Vary/remove conds/minor alterations<br>OOR, SOUTH CITY COURT, 52 PECKHAM GROVE, LONDON, SE15                                                                                                                                                                                       | Reg. No.<br>TP No.<br>Ward<br>Officer | 11-AP-1139<br>TP/2247-46<br>Brunswick Park<br>Victoria Lewis |
| reference 06-AP-079                                                                                                     | <b>GRANT SUBJECT TO LEGAL AGREEMENT</b><br>In 10 (approved plans) which was added by non-material amendment refere<br>to 6 dated 8th February 2010 for 'Change of use of the ground floor from vaca<br>ision of 6 additional car parking spaces (to create 24 spaces in total)' to allo | nce: 11-AP-0<br>ant commerci          | al units into 15 self-                                       |
| Retention of existing<br>Retention of existing<br>Relocation of refuse<br>Relocation of cycle p<br>Provision of one add | substations;<br>store;<br>parking;<br>itional parking space (to provide 19 in total)<br>building serving flat 4;                                                                                                                                                                        |                                       |                                                              |