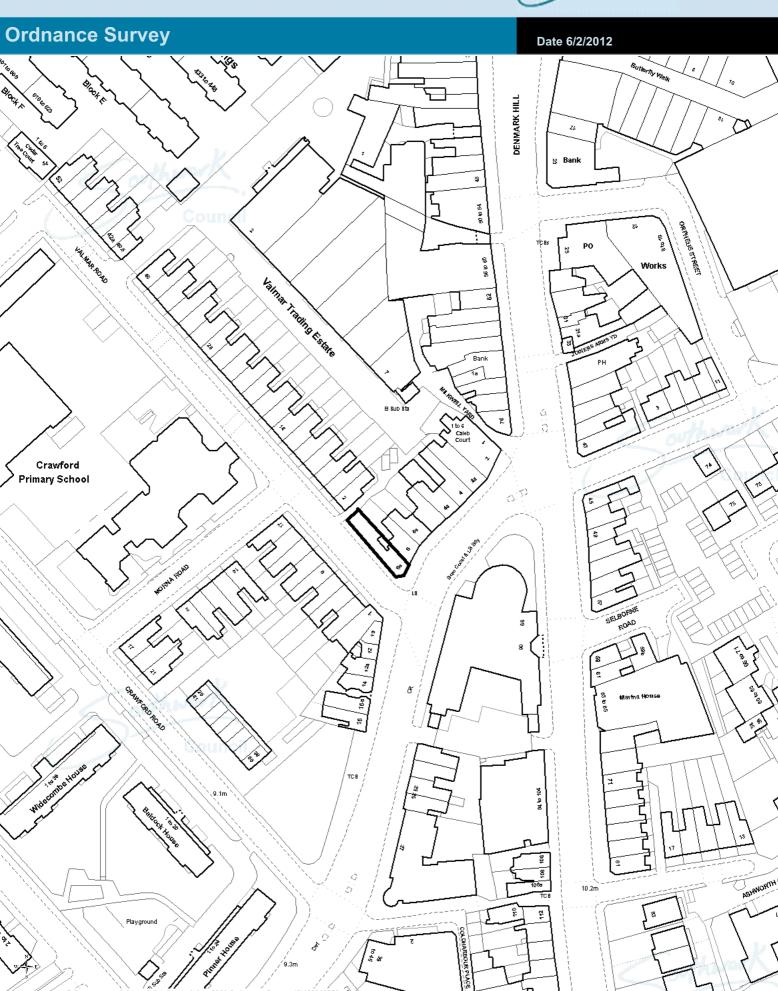

### 12 ITEMS ON AGENDA OF THE CAMBERWELL CC

on Wednesday 15 February 2012

| Appl. Type<br>Site UNIT 2 191-19                                                                                        | Full Planning Permission<br>9 SOUTHAMPTON WAY LONDON SE5 7EJ                                                                                                                                                                                                                            | Reg. No.<br>TP No.<br>Ward<br>Officer | 11-AP-4053<br>TP/2247-54<br>Brunswick Park<br>Becky Baker    |
|-------------------------------------------------------------------------------------------------------------------------|-----------------------------------------------------------------------------------------------------------------------------------------------------------------------------------------------------------------------------------------------------------------------------------------|---------------------------------------|--------------------------------------------------------------|
| <b>Recommendation</b><br><b>Proposal</b><br>Use of premises as a                                                        | GRANT PERMISSION<br>place of worship (Use Class D1) and removal of two windows to ground fl                                                                                                                                                                                             |                                       | <b>m 6.1</b><br>vation.                                      |
| Appl. Type<br>Site 8A AND B CO                                                                                          | Full Planning Permission<br>LDHARBOUR LANE, LONDON, SE5 9PR                                                                                                                                                                                                                             | Reg. No.<br>TP No.<br>Ward<br>Officer | 11-AP-3030<br>TP/2510-8A<br>Camberwell Green<br>Becky Baker  |
|                                                                                                                         | <b>GRANT PERMISSION</b><br>Il floor to the rear extension and alterations to elevations at ground, first and<br>floors to 2 x1 bedroom flats, 1 x 2 bedroom flat and a studio flat.                                                                                                     |                                       | m 6.2                                                        |
| Appl. Type<br>Site UNIT 2, VALM                                                                                         | Full Planning Permission<br>IAR TRADING ESTATE, VALMAR ROAD, LONDON, SE5 9NW                                                                                                                                                                                                            | Reg. No.<br>TP No.<br>Ward<br>Officer | 11-AP-3603<br>TP/2058-A<br>Camberwell Green<br>Becky Baker   |
|                                                                                                                         | GRANT PERMISSION<br>B1(c) (Light Industrial) to a micro brewery (use class B2 General Industria<br>ar extension, extension at basement level to front of building and refurbishing                                                                                                      | l), erection of                       |                                                              |
| Appl. Type<br>Site GROUND FLC<br>6AL                                                                                    | S.73 Vary/remove conds/minor alterations<br>OOR, SOUTH CITY COURT, 52 PECKHAM GROVE, LONDON, SE15                                                                                                                                                                                       | Reg. No.<br>TP No.<br>Ward<br>Officer | 11-AP-1139<br>TP/2247-46<br>Brunswick Park<br>Victoria Lewis |
| reference 06-AP-079                                                                                                     | <b>GRANT SUBJECT TO LEGAL AGREEMENT</b><br>In 10 (approved plans) which was added by non-material amendment refere<br>to 6 dated 8th February 2010 for 'Change of use of the ground floor from vaca<br>ision of 6 additional car parking spaces (to create 24 spaces in total)' to allo | nce: 11-AP-0<br>ant commerci          | al units into 15 self-                                       |
| Retention of existing<br>Retention of existing<br>Relocation of refuse<br>Relocation of cycle p<br>Provision of one add | substations;<br>store;<br>parking;<br>itional parking space (to provide 19 in total)<br>building serving flat 4;                                                                                                                                                                        |                                       |                                                              |